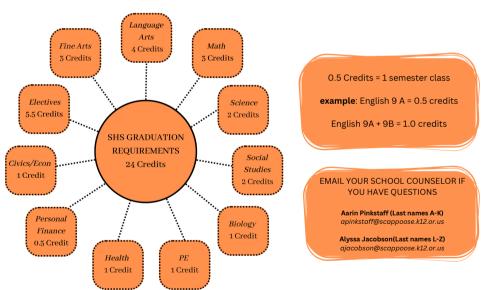

| MJ Term |
|-------------------------------------------------------------------------------------|--------|-------------------------------------------------------------------------------------|---------|
| English 9A OR Honors English 9A Physical Science A or *Biology I A Global Studies A |        | English 9B OR Honors English 9B Physical Science B or *Biology I B Global Studies B |         |
| Math: Elective: Elective:                                                           |        | Math Elective: Elective:                                                            |         |

<sup>\*</sup>Students entering Advanced Algebra II can request to enter Biology their 9th grade year. 2024-2025 Course Description Guide



## FORECAST HERE!!!!



Feel free to use this tool to help you organize your thoughts and ideas, but please remember that you <u>must</u> fill out the google form in order to complete forecasting.